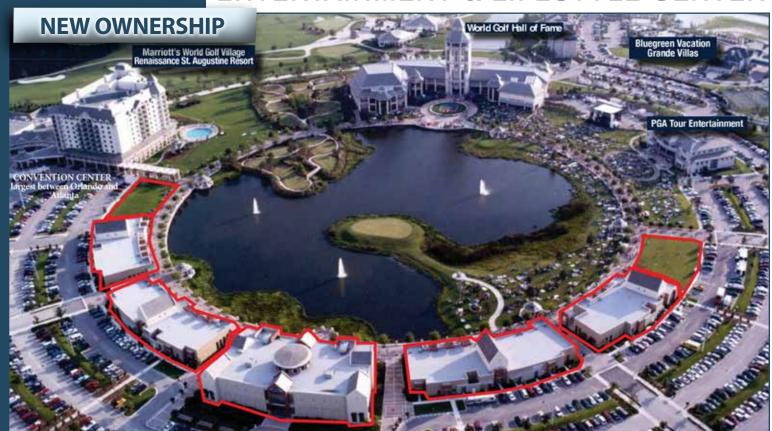

# THE SHOPS AT WORLD GOLF VILLAGE

## **ENTERTAINMENT & LIFESTYLE CENTER**

### 275-445 S. LEGACY TRAIL ST. • AUGSTINE, FL 32092

- 79,991 square foot mixed-use shopping center in the heart of the famous World Golf Village in St. Augustine, Florida
- Located in the Jacksonville MSA, #2 in the U.S. for job growth at 4% through February 2017, more than two times the national average of 1.7%
- Astounding 5-mile population growth projected at 13.7% over the next 5 yrs.
- Over 30,000 homes under construction or planned in a 10-mile radius
- Visibility and signage from I-95 with more than 69,000 VPD
- Accompanies Marriott's 301-room Resort which features the largest hotel/ convention center combination between Orlando and Atlanta

#### **ANCHOR TENANTS:**

Murray Brothers Caddy Shack Restaurant and the World Golf Foundation