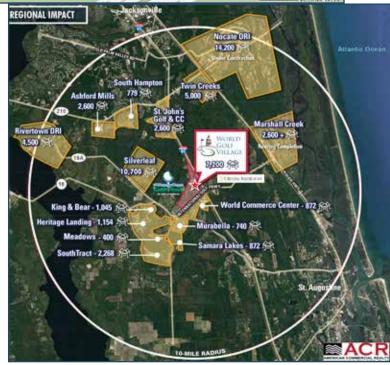

## DRIVE TIME DEMOGRAPHICS Population

• 10-min: 32,383

• 20-min: 180,242

• 30-min: 585,210

### Avg. Household Income

• 10-min: \$107,108

• 20-min: \$95,163

• 30-min: \$83,277

**Avg. Daily Traffic Count** 

• 69,000 VPD

### 275-445 S. LEGACY TRAIL ST. • AUGSTINE, FL 32092

- 79,991 square foot mixed-use shopping center in the heart of the famous World Golf Village in St. Augustine, Florida
- Located in the Jacksonville MSA, #2 in the U.S. for job growth at 4% through February 2017, more than two times the national average of 1.7%
- Astounding 5-mile population growth projected at 13.7% over the next 5 yrs.
- Over 30,000 homes under construction or planned in a 10-mile radius
- Visibility and signage from I-95 with more than 69,000 VPD
- Accompanies Marriott's 301-room Resort which features the largest hotel/ convention center combination between Orlando and Atlanta