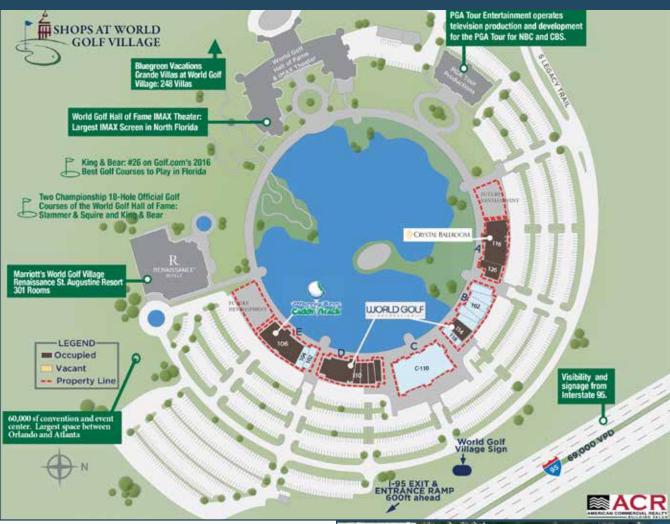

## THE SHOPS AT WORLD GOLF VILLAGE

#### **LEGEND**

| UNIT                | TENANT                             | SQ. FT. |
|---------------------|------------------------------------|---------|
| Building A          |                                    | 10,208  |
| A-116               | Crystal Ballroom                   | 7,701   |
| A-126               | Crystal Ballroom                   | 2,507   |
| Building B          |                                    | 13,565  |
| B-102               | Available                          | 8,631   |
| B-114               | World Golf Foundation              | 3,500   |
| B-118               | Available                          | 1,434   |
| Building C (Anchor) |                                    | 31,044  |
| C-110               | Available                          | 31,044  |
| Building D          |                                    | 13,249  |
| D-110               | World Golf Foundation              | 13,249  |
| Building E          |                                    | 11,925  |
| E-102               | Available                          | 1,609   |
| E-104               | Available                          | 1,609   |
| E-106               | Murray Bros Caddy Shack Restaurant | 8,707   |
|                     | Total SQ. Ft. Building Area:       | 79,991  |
|                     | Available SQ. FT. for Lease:       | 54,535  |