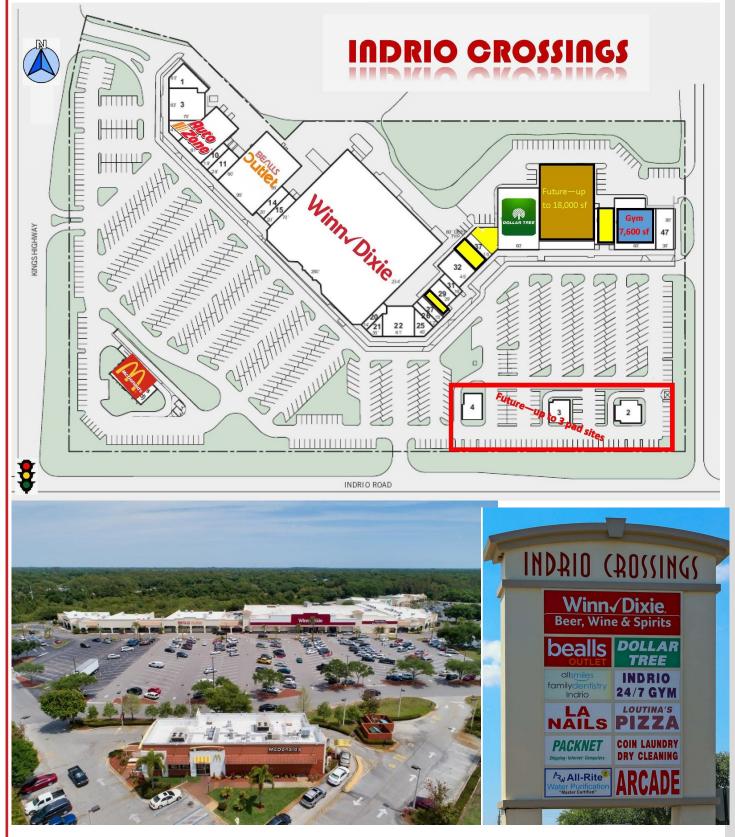

# SPACE AVAILABLE

### PROPERTY FEATURES

Dominant Community Center Primary Shopping Destination for North Ft Pierce market

Limited Competition as Winn Dixie is the only grocery option within five (5) miles

Dynamic Growth Area anticipated residential and employment boom

**Stable Tenant Mix** Winn Dixie has occupied for over 30 years

#### ANCHOR TENANTS

Winn Dixie Auto Zone Bealls Outlet Dollar Tree Indrio Gym